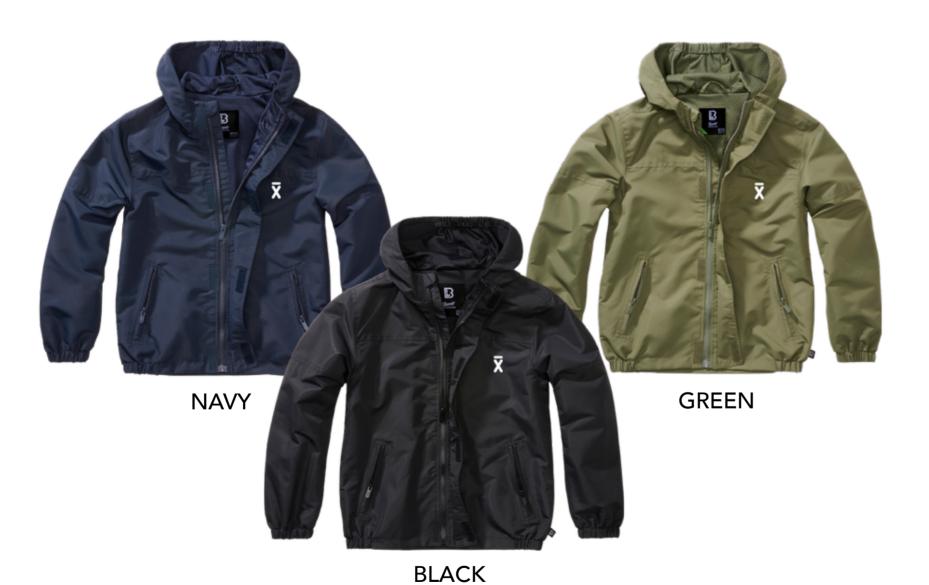

# **RIDING JACKETS**

Riding jackets are essential companions for cold and windy days on or off the water. Serving as an additional wind stopping outer layer and for extra warmth. Designed with a relaxed fit, you'll be loving these for action-packed sessions!

**AVALIABLE SIZES** S, M, L,XL, XXL

#### **FEATURES**

- 100% polyester
- wind and water repelent
- mesh lining
- hood with drawstring
- large chestpocket with zipper
- 2 lateral pockets with zipper
- cuffs
- lateral ventilation hole
- all zippers with zip-puller