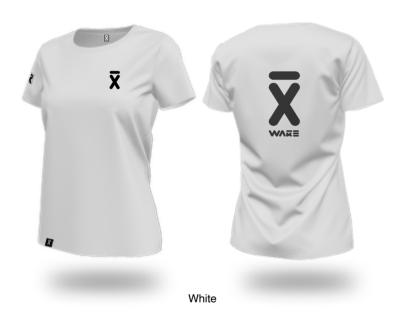

# **WOMAN TEES**

Crew neck T-shirt for woman. Clean and classic. This X WAKE branded Tee is designed for an everyday laid-back style that shows what team you support. Wherever you are – X WAKE Tee will make you reminisce about the good times.

Coming with a soft touch feeling and good vibes

Made from 100% ring-spun combed cotton this is the candidate for your new fav tee shirt.

**AVALIABLE SIZES** S, M, L, XL

| Size        | s  | М  | L  | XL |
|-------------|----|----|----|----|
| Length (cm) | 64 | 66 | 68 | 70 |
| Width (cm)  | 45 | 48 | 51 | 54 |

The stated sizes above are subject to standard tolerances.

FIT
Regular
SIZES
S M L XL
WEIGHT
160 g/m²
FABRIC
100% ring-spun combed cotton; single jersey

 $\boxtimes \boxtimes \boxtimes \boxtimes \boxtimes$ 