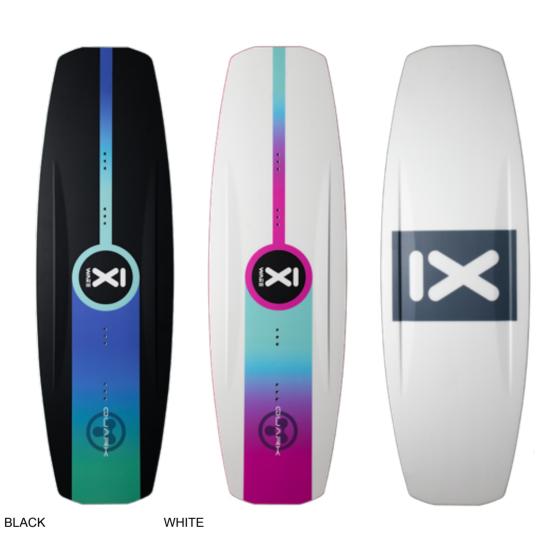

WELCOME TO THE TEAM COURTNEY!

The Boson features a concave shape for enhanced obstacle grip and gentler landings. The milled concave and multiple channels situated between the bindings prevent the board from drifting, ensuring stability during edging and landings. The Boson is shaped with a 3-stage rocker for added performance.

To top it off, the X WAKE Boson is fitted with channels on its upper surface. This not only reduces the board's weight and increases its stiffness but also imparts a strikingly futuristic aesthetic. Experience the next level of wakeboarding with the X WAKE Boson.

**BOSON** 

| -Hybrid 3 stage rocker<br>-beveled ABS |
|----------------------------------------|
| -Concave+ channels                     |
| -Full carbonconstruction               |
| -Full woodcore                         |
| -New grindproof base                   |