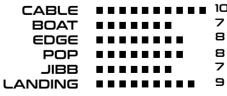

#### PERSONALITY

| CABLE ■   | <br>10 |
|-----------|--------|
| BOAT ■    | <br>6  |
| EDGE ■    | <br>8  |
| POP ■     | <br>8  |
| JIBB ■    | <br>8  |
| LANDING = | <br>8  |

**ELECTRON** 