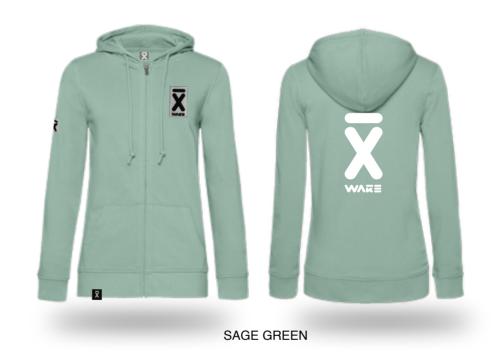

# **WOMAN ZIPPED HOODIE**

Comfy HOODIE with soft feeling are made to bring you a stylish new look. A Unisex straight cut design in a dulk colors with the iconic X WAKE logo on the chest and back.

### **AVALIABLE SIZES**

S, M, L, XL

| A HALF CHEST  | S  | М    | L  | XL   |
|---------------|----|------|----|------|
| B BODY LENGTH | 52 | 55,5 | 59 | 62,5 |
|               | 70 | 72   | 74 | 76   |

The stated sizes above are subject to standard tolerances.

Regular SIZES S M L XL WEIGHT 280 g/m<sup>2</sup> FABRIC

80% ring-spun combed cotton; 20% poliester

 $\boxtimes$   $\boxtimes$   $\boxtimes$   $\boxtimes$ 