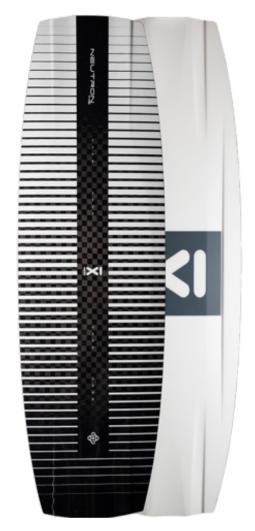

### NEUTRON

ALL TERRAIN / MULTI-PURPOSE

The addition of channels enhances the Neutron's stability during landings and edging, while unique concave channels on the tips instill confidence on rails. Try it once, and you'll find it hard to ride anything other than the X WakeNeutron.

### NEUTRINO 2024

ALL TERRAIN / MULTI-PURPOSE

The NEUTRINO, a lighter variant of the Neutron, is tailored for riders with a lower weight and those seeking the ultimate shredding experience. The NEUTRINO is lighter, softer, and slightly narrower than the NEUTRON, due to differences in construction and shape.

Its 3D shape allows for a rigid center of the board, while maintaining flexible tips for optimal pop and enhanced press control. Our groundbreaking construction combines the flexibility of wood with the strength of carbon fiber, resulting in a board that is lightweight, durable, and responsive. The unique concave channels on the tips provide stability during landings and edging, and boost confidence on rails. Experience the NEUTRINO and feel the difference!