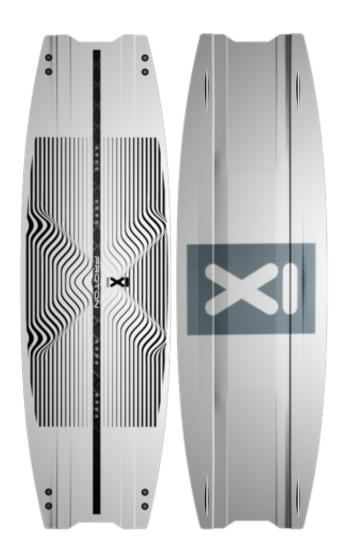

WELCOME TO THE TEAM COURTNEY!

The Boson features a concave shape for enhanced obstacle grip and gentler landings. The milled concave and multiple channels situated between the bindings prevent the board from drifting, ensuring stability during edging and landings. The Boson is shaped with a 3-stage rocker for added performance.

To top it off, the X WAKE Boson is fitted with channels on its upper surface. This not only reduces the board's weight and increases its stiffness but also imparts a strikingly futuristic aesthetic. Experience the next level of wakeboarding with the X WAKE Boson.

**BOSON** 

| -Hybrid 3 stage rocker<br>-beveled ABS |
|----------------------------------------|
| -Concave+ channels                     |
| -Full carbonconstruction               |
| -Full woodcore                         |
| -New grindproof base                   |