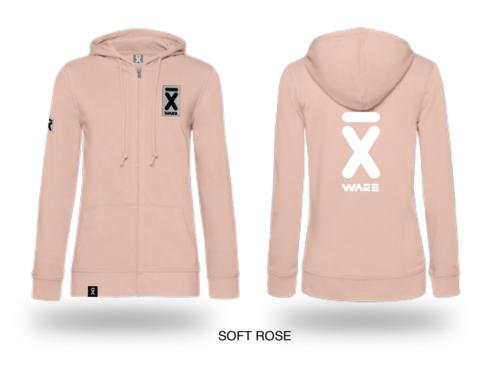

# **WOMAN ZIPPED HOODIE**

Comfy HOODIE with soft feeling are made to bring you a stylish new look. A Unisex straight cut design in a dulk colors with the iconic X WAKE logo on the chest and back.

### **AVALIABLE SIZES**

S, M, L, XL

| A HALF CHEST  | S  | М    | L  | XL   |
|---------------|----|------|----|------|
| B BODY LENGTH | 52 | 55,5 | 59 | 62,5 |
|               | 70 | 72   | 74 | 76   |

The stated sizes above are subject to standard tolerances.

Regular SIZES S M L XL WEIGHT 280 g/m<sup>2</sup> FABRIC

80% ring-spun combed cotton; 20% poliester

 $\boxtimes$   $\boxtimes$   $\boxtimes$   $\boxtimes$ 