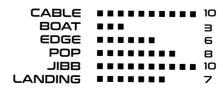

#### PARK / JIBBING / STYLE

Electron is a wakeboard designed for riders who crave an ultimate rails feeling and awesome pop. The board's flat bottom and soft flex enable you to explore new possibilities while shredding. The narrow stance of the board provides more confidence while shredding, making soft landings and sick presses more apparent than ever before. The board's unique construction, which combines wood and carbon fiber, along with its length and soft flex, creates a wakeboarding experience that you've never had before. Electron is perfect for riders who love jibbing and want to have never-ending fun on the water.