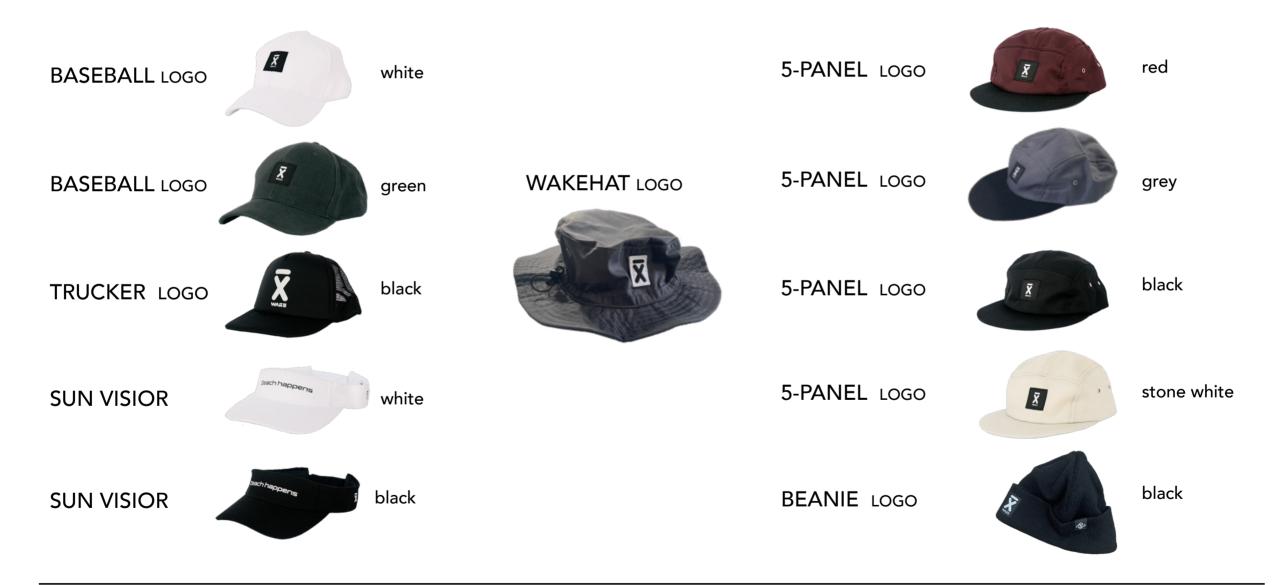

# **CAPS**

The one-colour cap has an embroidered X WAKE logo at the front.

The straight shield and the classical 5-Panel-Shape with the adjustable Snapback-fastener fit to every outfit. X cap is adjustable to give you the perfect fit. Stylish and practical.