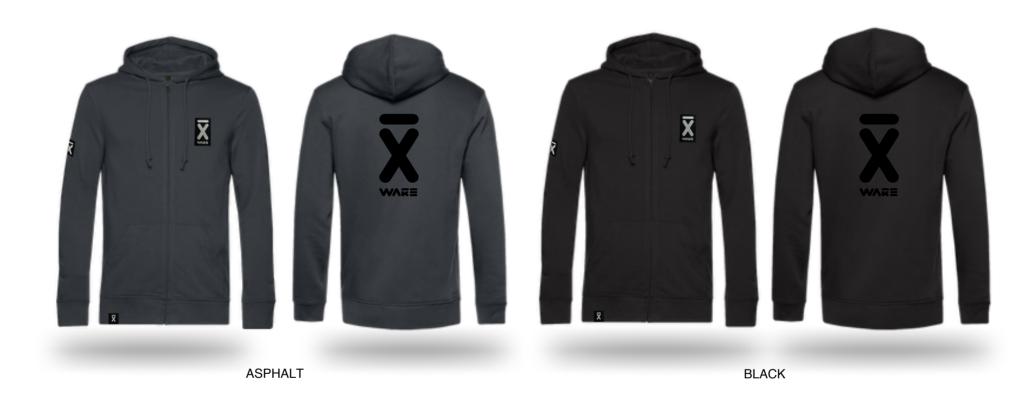

# MAN ZIPPED HOODIE

Comfy HOODIE with soft feeling are made to bring you a stylish new look. A Unisex straight cut design in a dulk colors with the iconic X WAKE logo on the chest and back.

### **AVALIABLE SIZES**

S, M, L, XL

| A HALF CHEST  | S  | М    | L  | XL   |
|---------------|----|------|----|------|
| B BODY LENGTH | 52 | 55,5 | 59 | 62,5 |
|               | 70 | 72   | 74 | 76   |

The stated sizes above are subject to standard tolerances.

Regular SIZES S M L XL

WEIGHT 270 g/m<sup>2</sup>

**FABRIC** 

80% ring-spun combed cotton; 20% poliester

 $\boxtimes$   $\boxtimes$   $\boxtimes$   $\boxtimes$ 