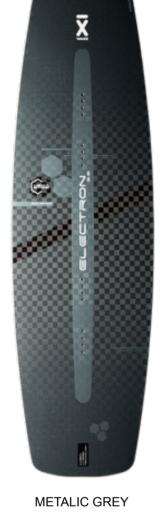

### ELECTRON 2024

#### PARK / JIBBING / STYLE

Electron is a wakeboard designed for riders who crave an ultimate rails feeling and awesome pop. The board's flat bottom and soft flex enable you to explore new possibilities while shredding. The narrow stance of the board provides more confidence while shredding, making soft landings and sick presses more apparent than ever before. The board's unique construction, which combines wood and carbon fiber, along with its length and soft flex, creates a wakeboarding experience that you've never had before. Electron is perfect for riders who love jibbing and want to have never-ending fun on the water.