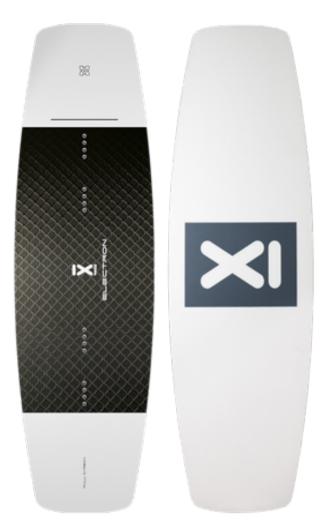

### ELECTRON 2024

#### PARK / JIBBING / STYLE

Electron is a wakeboard designed for riders who crave an ultimate rails feeling and awesome pop. The board's flat bottom and soft flex enable you to explore new possibilities while shredding. The narrow stance of the board provides more confidence while shredding, making soft landings and sick presses more apparent than ever before. The board's unique construction, which combines wood and carbon fiber, along with its length and soft flex, creates a wakeboarding experience that you've never had before. Electron is perfect for riders who love jibbing and want to have never-ending fun on the water.