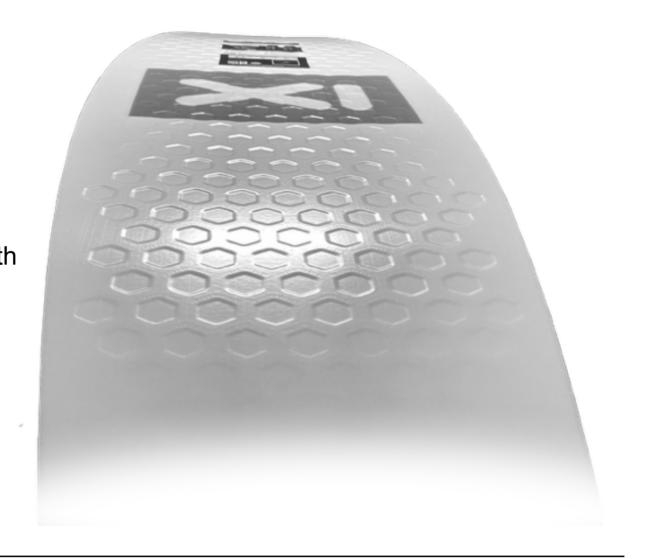

#### **ENHANCED JIBBING MACHINE**

X wake electron 3.0 hexa base was created to push boundaries beyond everyday solutions. Obstacle riding in the park has evolved over the years and is now at level we could not have dreamed of.

Rider requirements are constantly changing and increasing, we want to withstand stringent requirements so we created hexa base.

Characteristic hexagonal structure was designed to break water surface tension while landing. Moulded base decreases friction on wakepark features and gives you smooth feeling even on dry obstacles.

#### Hexa Base

Characteristic hexagonal structure was designed to break water surface tension while landing.

Moulded base decrease friction on wakepark features and gives you smooth feeling even on dry obstacles.