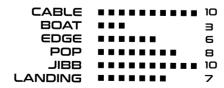

#### PERSONALITY

| CABLE ■   | <br>10 |
|-----------|--------|
| BOAT ■    | <br>6  |
| EDGE ■    | <br>8  |
| POP ■     | <br>8  |
| JIBB ■    | <br>8  |
| LANDING = | <br>8  |

**ELECTRON** 