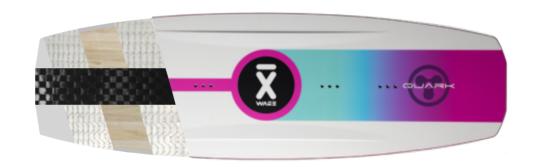

### **QUARK 2024**

GROOMS / MULTI-PURPOSE

Quark is our smallest board created for the youngest shredders. Extremely low weight and balanced flex guarantee that Quark is the perfect choice for young guns. The use of carbon fiber technology makes the wooden core thinner and lighter without losing durability and flexibility. Long side channels make the board very stable and easy going, ensuring a fast and easy progress for young wakeboarders.

Highest quality grind base material allows kids to slide on cablepark features with ease transferring them to a next level of wakeboarding.

#### **FEATURES**

- -Continous rocker
- -Beveled ABS
- -Driving channels
- -Carbon reinforcment
- -Full woodcore

#### **AVALIABLE SIZES**

110 x 36 120 x 37 125 x 38,5

130 x 41

FLEX

**SOFT** 

PACKAGE Includes

X 3D GEL STICKERS