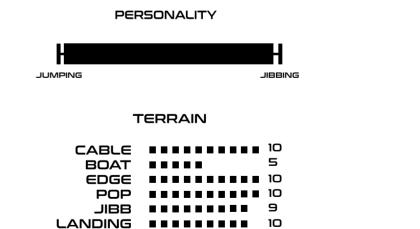

**BOSON** 

| -Hybrid 3 stage rocker<br>-beveled ABS |
|----------------------------------------|
| -Concave+ channels                     |
| -Full carbonconstruction               |
| -Full woodcore                         |
| -New grindproof base                   |