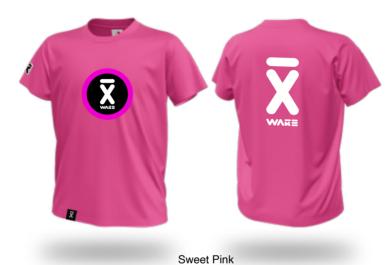

# **MAN TEES**

Clean and classic. This X WAKE branded Tee is designed for an everyday laid-back style that shows what team you support. Wherever you are – X WAKE Tee will make you reminisce about the good times.

Coming with a soft touch feeling and good vibes

Made from 100% ring-spun combed cotton this is the candidate for your new fav tee shirt.

# **AVALIABLE SIZES** S, M, L, XL

| Size        | s  | М  | L  | XL |
|-------------|----|----|----|----|
| Length (cm) | 70 | 72 | 74 | 76 |
| Width (cm)  | 50 | 53 | 56 | 59 |

The stated sizes above are subject to standard tolerances.