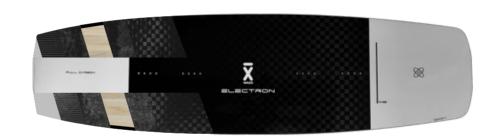

### **ELECTRON 3.0 2024**

#### **ENHANCED JIBBING MACHINE**

X wake electron 3.0 hexa base was created to push boundaries beyond everyday solutions. Obstacle riding in the park has evolved over the years and is now at level we could not have dreamed of.

Rider requirements are constantly changing and increasing, we want to withstand stringent requirements so we created hexa base.

Characteristic hexagonal structure was designed to break water surface tension while landing. Moulded base decreases friction on wakepark features and gives you smooth feeling even on dry obstacles.