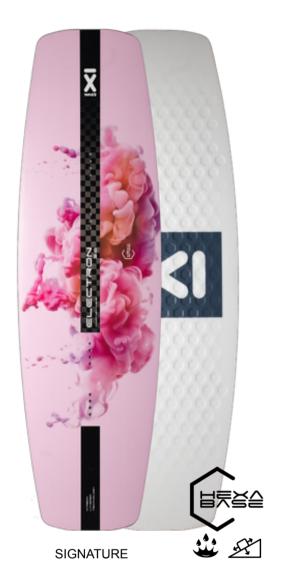

### ELECTRON 3.0 PRO 2024

SIGNATURE

### by Courtney Angus

Hey there, I'm Courtney Angus, and I'm stoked to tell you about my pro model wakeboard, the X Wake Electron 3.0 Hexa Base. This board is an absolute game-changer on the water.

We designed it to elevate your park riding to a whole new level. The wakeboarding scene has evolved in incredible ways, and this board is my way of keeping up with those changes and pushing the boundaries.

One of the standout features is the hexagonal base. It's not just for show; it's there to disrupt water surface tension on landings. The result is smoother, more controlled landings that make a huge difference when you're hitting those park features. Plus, the reduced friction on wakepark features means you'll glide effortlessly, even on dry ones.

So, whether you're hitting the park features or perfecting your landings, my pro model board has got your back. Get ready to take your wakeboarding to the next level with the X Wake Electron 3.0 Hexa Base!