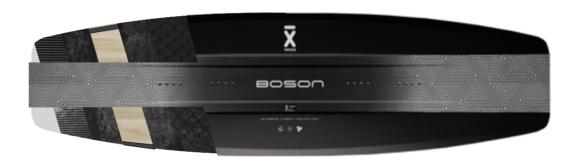

WELCOME TO THE TEAM COURTNEY!

The Boson features a concave shape for enhanced obstacle grip and gentler landings. The milled concave and multiple channels situated between the bindings prevent the board from drifting, ensuring stability during edging and landings. The Boson is shaped with a 3-stage rocker for added performance.

To top it off, the X WAKE Boson is fitted with channels on its upper surface. This not only reduces the board's weight and increases its stiffness but also imparts a strikingly futuristic aesthetic. Experience the next level of wakeboarding with the X WAKE Boson.