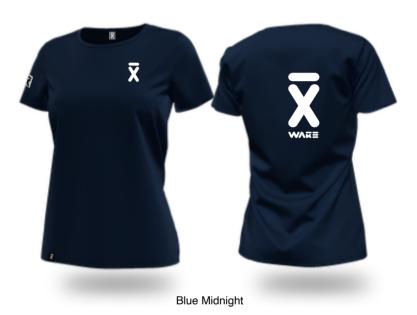

# **WOMAN TEES**

Crew neck T-shirt for woman. Clean and classic. This X WAKE branded Tee is designed for an everyday laid-back style that shows what team you support. Wherever you are – X WAKE Tee will make you reminisce about the good times.

Coming with a soft touch feeling and good vibes

Made from 100% ring-spun combed cotton this is the candidate for your new fav tee shirt.

**AVALIABLE SIZES** S, M, L, XL

| Size        | s  | М  | L  | XL |
|-------------|----|----|----|----|
| Length (cm) | 64 | 66 | 68 | 70 |
| Width (cm)  | 45 | 48 | 51 | 54 |

The stated sizes above are subject to standard tolerances.

FIT
Regular
SIZES
S M L XL
WEIGHT
160 g/m²
FABRIC
100% ring-spun combed cotton; single jersey

 $\boxtimes \boxtimes \boxtimes \boxtimes \boxtimes$ 