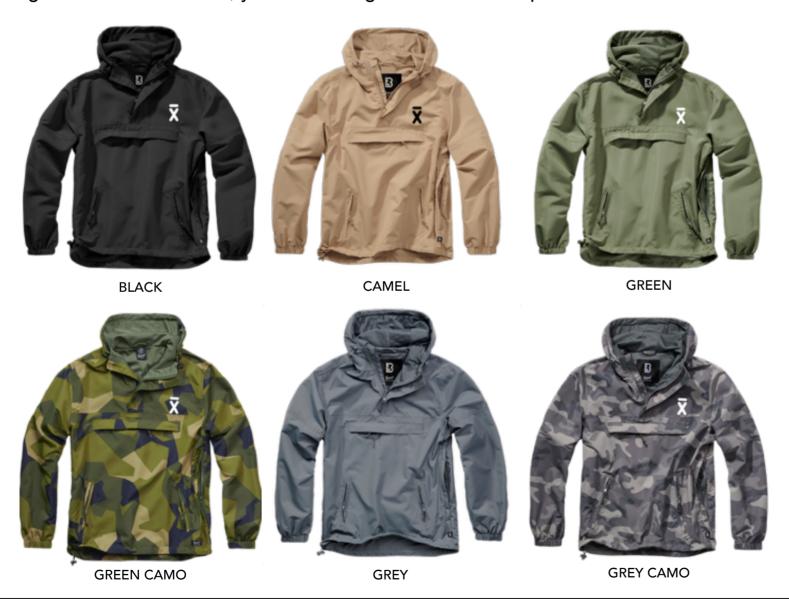

# **RIDING JACKETS**

Riding jackets are essential companions for cold and windy days on or off the water. Serving as an additional wind stopping outer layer and for extra warmth. Designed with a relaxed fit, you'll be loving these for action-packed sessions!

**AVALIABLE SIZES** S, M, L,XL, XXL

#### **FEATURES**

- 100% polyester
- wind and water repelent
- mesh lining
- hood with drawstring
- large chestpocket with zipper
- 2 lateral pockets with zipper
- cuffs
- lateral ventilation hole
- all zippers with zip-puller