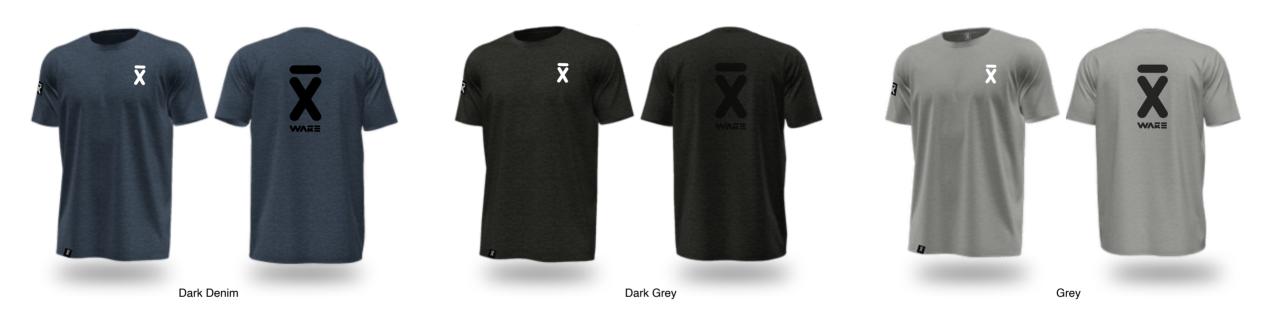

# **MAN TEES**

Clean and classic. This X WAKE branded Tee is designed for an everyday laid-back style that shows what team you support. Wherever you are – X WAKE Tee will make you reminisce about the good times.

Coming with a soft touch feeling and good vibes

Made from 100% ring-spun combed cotton this is the candidate for your new fav tee shirt.

# **AVALIABLE SIZES** S, M, L, XL

| Size        | s  | М  | L  | XL |
|-------------|----|----|----|----|
| Length (cm) | 70 | 72 | 74 | 76 |
| Width (cm)  | 50 | 53 | 56 | 59 |

The stated sizes above are subject to standard tolerances.

FIT
Regular
SIZES
S M L XL
WEIGHT
180 g/m²
FABRIC
100% ring-spun combed cotton; single jersey

 $\boxtimes \boxtimes \boxtimes \boxtimes \boxtimes$ 