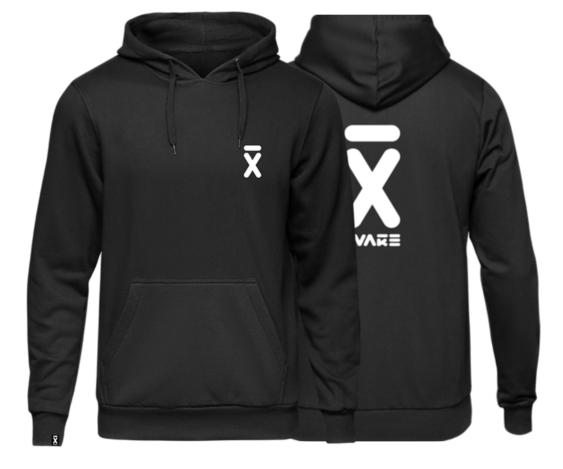

# **QUICK DRY HOODIE**

Technical hoodie protects you from the windand from cooling down. Since it is more flexible than a neoprene alternative, it is very comfortable to wear. Even in summer the hoodie can be worn witha shorty or without a wetsuit. The cozy inner lining hardly stores any waterand is nice and soft on the skin.

Windproof

- Protects against cooling down
- Hood fits over the helmet
- Material: 100% quick-dry polyester (functional fabric)
- Use: wear over the vest as a windbreaker
- Suitable for other sports

**AVALIABLE SIZES** S, M, L,XL, XXL