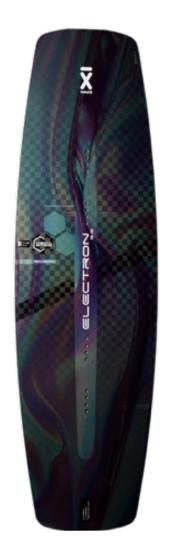

### ELECTRON 2024

#### PARK / JIBBING / STYLE

Electron is a wakeboard designed for riders who crave an ultimate rails feeling and awesome pop. The board's flat bottom and soft flex enable you to explore new possibilities while shredding. The narrow stance of the board provides more confidence while shredding, making soft landings and sick presses more apparent than ever before. The board's unique construction, which combines wood and carbon fiber, along with its length and soft flex, creates a wakeboarding experience that you've never had before. Electron is perfect for riders who love jibbing and want to have never-ending fun on the water.

### **ELECTRON 3.0 2024**

#### **ENHANCED JIBBING MACHINE**

X wake electron 3.0 hexa base was created to push boundaries beyond everyday solutions. Obstacle riding in the park has evolved over the years and is now at level we could not have dreamed of.

Rider requirements are constantly changing and increasing, we want to withstand stringent requirements so we created hexa base.

Characteristic hexagonal structure was designed to break water surface tension while landing. Moulded base decreases friction on wakepark features and gives you smooth feeling even on dry obstacles.