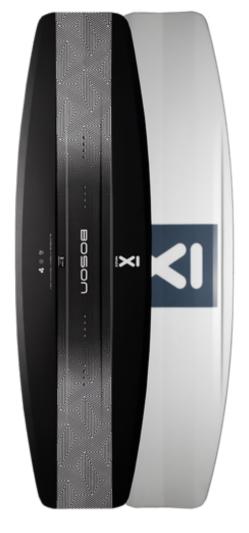

WELCOME TO THE TEAM COURTNEY!

The Boson features a concave shape for enhanced obstacle grip and gentler landings. The milled concave and multiple channels situated between the bindings prevent the board from drifting, ensuring stability during edging and landings. The Boson is shaped with a 3-stage rocker for added performance.

To top it off, the X WAKE Boson is fitted with channels on its upper surface. This not only reduces the board's weight and increases its stiffness but also imparts a strikingly futuristic aesthetic. Experience the next level of wakeboarding with the X WAKE Boson.