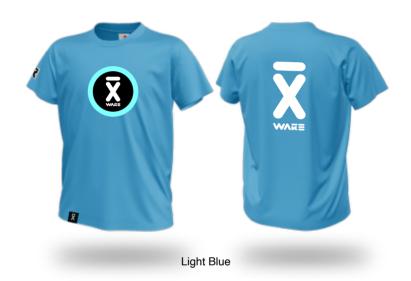

# **MAN TEES**

Clean and classic. This X WAKE branded Tee is designed for an everyday laid-back style that shows what team you support. Wherever you are – X WAKE Tee will make you reminisce about the good times.

Coming with a soft touch feeling and good vibes

Made from 100% ring-spun combed cotton this is the candidate for your new fav tee shirt.

# **AVALIABLE SIZES** S, M, L, XL

| Size        | s  | М  | L  | XL |
|-------------|----|----|----|----|
| Length (cm) | 70 | 72 | 74 | 76 |
| Width (cm)  | 50 | 53 | 56 | 59 |

The stated sizes above are subject to standard tolerances.