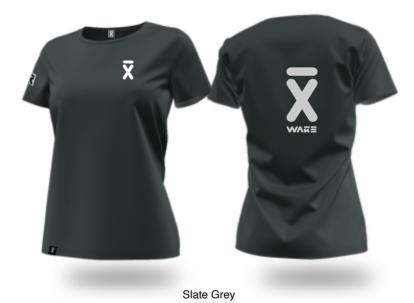

# **WOMAN TEES**

Crew neck T-shirt for woman. Clean and classic. This X WAKE branded Tee is designed for an everyday laid-back style that shows what team you support. Wherever you are – X WAKE Tee will make you reminisce about the good times.

Coming with a soft touch feeling and good vibes

Made from 100% ring-spun combed cotton this is the candidate for your new fav tee shirt.

**AVALIABLE SIZES** S, M, L, XL

| Size        | s  | М  | L  | XL |
|-------------|----|----|----|----|
| Length (cm) | 64 | 66 | 68 | 70 |
| Width (cm)  | 45 | 48 | 51 | 54 |

The stated sizes above are subject to standard tolerances.

FIT
Regular
SIZES
S M L XL
WEIGHT
160 g/m²
FABRIC
100% ring-spun combed cotton; single jersey

 $\boxtimes \boxtimes \boxtimes \boxtimes \boxtimes$ 