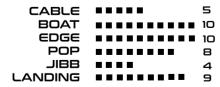

**PERSONALITY** 

| FEATURES                                              | AVALIABLE SIZES                      | FLEX              | JUMPING JIBBING AGGRESSIVE PLAYFUL             |
|-------------------------------------------------------|--------------------------------------|-------------------|------------------------------------------------|
| -Continous rocker<br>-beveled ABS<br>-Multi channels  | 136 x 42,5<br>139 x 43<br>142 x 43,5 | MEDIUM            | TERRAIN                                        |
| -Full carbon construction -Full light weight woodcore | 145 x 44<br>150 x 44,5               | PACKAGE Includes  | CABLE BESSESS 10 BOAT BESSESS 7 EDGE BESSESS 8 |
| -New grindproof base                                  |                                      | X 3D GEL STICKERS | POP BESSES 7 LANDING BESSES 9                  |