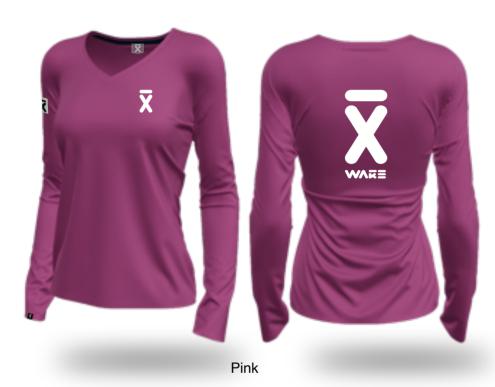

# **WOMAN TEES**

Crew neck T-shirt for woman. Clean and classic. This X WAKE branded Tee is designed for an everyday laid-back style that shows what team you support. Wherever you are – X WAKE Tee will make you reminisce about the good times.

Coming with a soft touch feeling and good vibes

Made from 100% ring-spun combed cotton this is the candidate for your new fav tee shirt.

**AVALIABLE SIZES** S, M, L, XL

| Size        | s  | М  | L  | XL |
|-------------|----|----|----|----|
| Length (cm) | 64 | 66 | 68 | 70 |
| Width (cm)  | 45 | 48 | 51 | 54 |

The stated sizes above are subject to standard tolerances.

FIT
Regular
SIZES
S M L XL
WEIGHT
160 g/m²
FABRIC
100% ring-spun combed cotton; single jersey

 $\boxtimes \boxtimes \boxtimes \boxtimes \boxtimes$ 