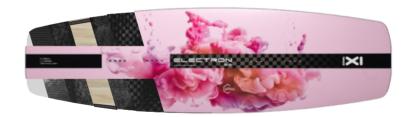

### ELECTRON 2024

#### PARK / JIBBING / STYLE

Electron is a wakeboard designed for riders who crave an ultimate rails feeling and awesome pop. The board's flat bottom and soft flex enable you to explore new possibilities while shredding. The narrow stance of the board provides more confidence while shredding, making soft landings and sick presses more apparent than ever before. The board's unique construction, which combines wood and carbon fiber, along with its length and soft flex, creates a wakeboarding experience that you've never had before. Electron is perfect for riders who love jibbing and want to have never-ending fun on the water.