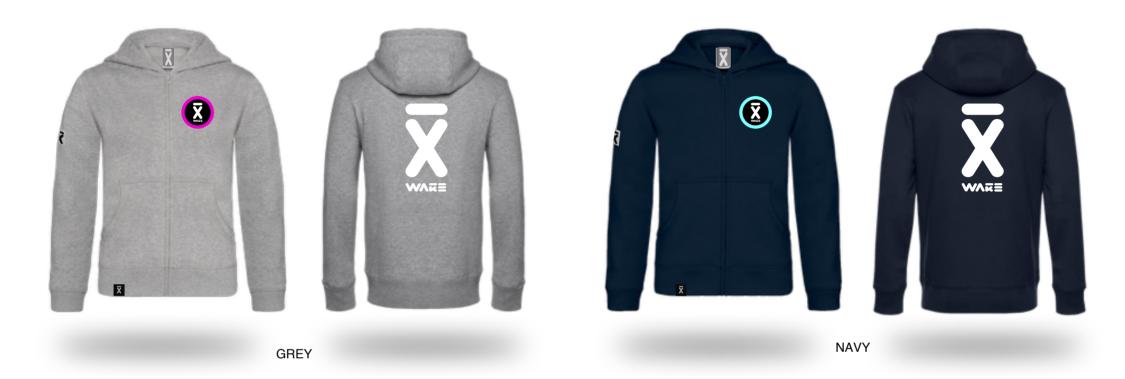

# MAN ZIPPED HOODIE

Comfy HOODIE with soft feeling are made to bring you a stylish new look. A Unisex straight cut design in a dulk colors with the iconic X WAKE logo on the chest and back.

### **AVALIABLE SIZES**

S, M, L, XL

| A HALF CHEST  | S  | М    | L  | XL   |
|---------------|----|------|----|------|
| B BODY LENGTH | 52 | 55,5 | 59 | 62,5 |
|               | 70 | 72   | 74 | 76   |

The stated sizes above are subject to standard tolerances.

Regular SIZES S M L XL

WEIGHT 270 g/m<sup>2</sup>

**FABRIC** 

80% ring-spun combed cotton; 20% poliester

 $\boxtimes$   $\boxtimes$   $\boxtimes$   $\boxtimes$ 

# **WOMAN ZIPPED HOODIE**

Comfy HOODIE with soft feeling are made to bring you a stylish new look. A Unisex straight cut design in a dulk colors with the iconic X WAKE logo on the chest and back.

The stated sizes above are subject to standard tolerances.

Regular SIZES S M L XL WEIGHT 280 g/m<sup>2</sup> FABRIC

80% ring-spun combed cotton; 20% poliester

 $\boxtimes$   $\boxtimes$   $\boxtimes$   $\boxtimes$ 