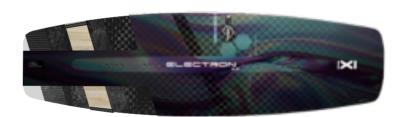

### ELECTRON 2024

#### PARK / JIBBING / STYLE

Electron is a wakeboard designed for riders who crave an ultimate rails feeling and awesome pop. The board's flat bottom and soft flex enable you to explore new possibilities while shredding. The narrow stance of the board provides more confidence while shredding, making soft landings and sick presses more apparent than ever before. The board's unique construction, which combines wood and carbon fiber, along with its length and soft flex, creates a wakeboarding experience that you've never had before. Electron is perfect for riders who love jibbing and want to have never-ending fun on the water.