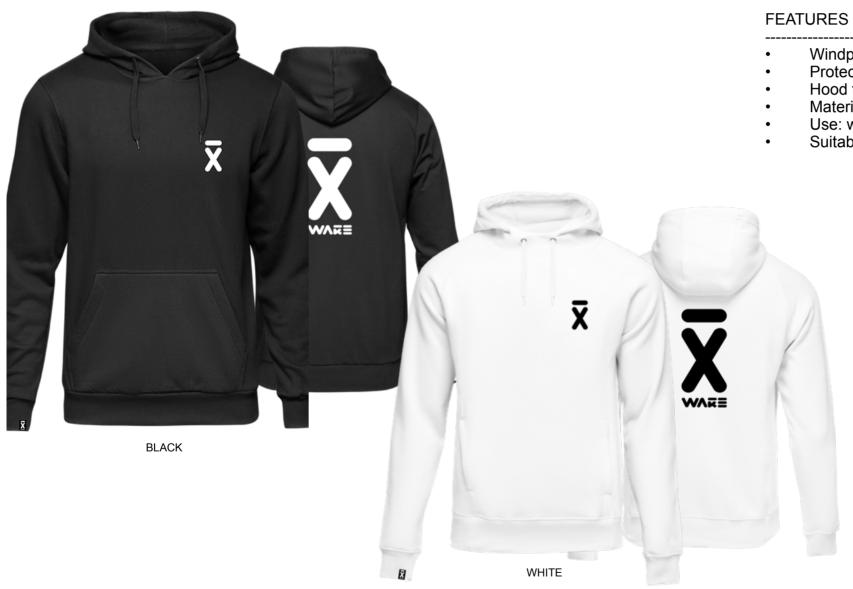

# **QUICK DRY HOODIE**

Technical hoodie protects you from the windand from cooling down. Since it is more flexible than a neoprene alternative, it is very comfortable to wear. Even in summer the hoodie can be worn witha shorty or without a wetsuit. The cozy inner lining hardly stores any waterand is nice and soft on the skin.

Windproof

- Protects against cooling down
- Hood fits over the helmet
- Material: 100% quick-dry polyester (functional fabric)
- Use: wear over the vest as a windbreaker
- Suitable for other sports

**AVALIABLE SIZES** S, M, L,XL, XXL