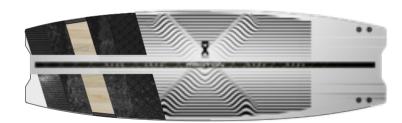

WELCOME TO THE TEAM COURTNEY!

The Boson features a concave shape for enhanced obstacle grip and gentler landings. The milled concave and multiple channels situated between the bindings prevent the board from drifting, ensuring stability during edging and landings. The Boson is shaped with a 3-stage rocker for added performance.

To top it off, the X WAKE Boson is fitted with channels on its upper surface. This not only reduces the board's weight and increases its stiffness but also imparts a strikingly futuristic aesthetic. Experience the next level of wakeboarding with the X WAKE Boson.

**BOSON** 

| -Hybrid 3 stage rocker<br>-beveled ABS |
|----------------------------------------|
| -Concave+ channels                     |
| -Full carbonconstruction               |
| -Full woodcore                         |
| -New grindproof base                   |