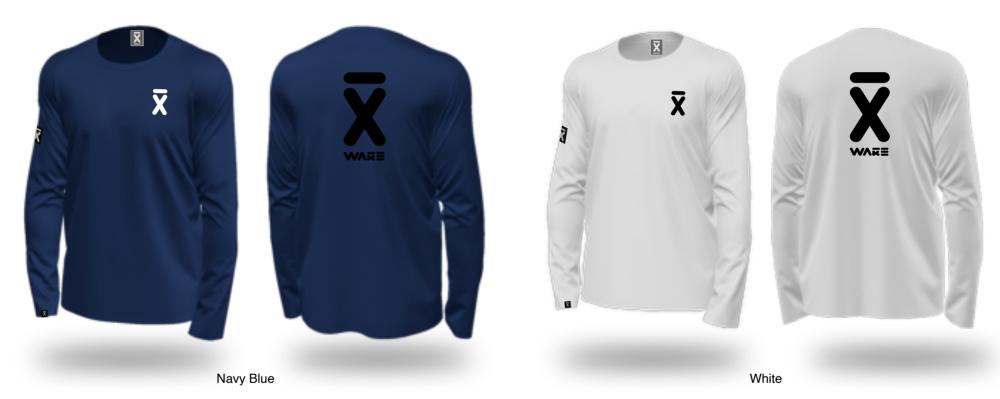

### MAN LONG SLEEVE

Clean and classic. This X WAKE branded Tee is designed for an everyday laid-back style that shows what team you support. Wherever you are – X WAKE Tee will make you reminisce about the good times.

Coming with a soft touch feeling and good vibes

Made from 100% ring-spun combed cotton this is the candidate for your new fav tee shirt.

### **AVALIABLE SIZES**

S, M, L, XL

| Size        | s  | М  | L  | XL |
|-------------|----|----|----|----|
| Length (cm) | 70 | 72 | 74 | 76 |
| Width (cm)  | 49 | 52 | 55 | 58 |

The stated sizes above are subject to standard tolerances.

FIT
Regular
SIZES
S M L XL
WEIGHT
180 g/m²
FABRIC
100% ring-spun combed cotton; single jersey