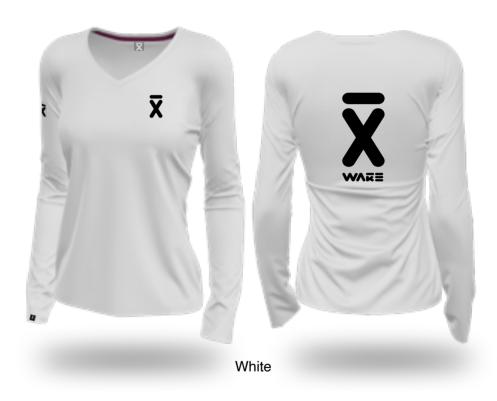

Clean and classic. This X WAKE branded V NECK LONG SLEEVE is designed for an everyday laid-back style that shows what team you support. Wherever you are – X WAKE Tee will make you reminisce about the good times.

Coming with a soft touch feeling and good vibes

Made from 100% ring-spun combed cotton this is the candidate for your new fav tee shirt.

**AVALIABLE SIZES** 

S, M, L, XL

|  | Size        | S  | М  | L  | XL |
|--|-------------|----|----|----|----|
|  | Length (cm) | 63 | 64 | 65 | 66 |
|  | Width (cm)  | 42 | 45 | 48 | 52 |

The stated sizes above are subject to standard tolerances.

Regular SIZES S M L XL

WEIGHT 170 g/m<sup>2</sup>

95% ring-spun combed cotton, 5% elastane monofilament; single jersey "full feeder" (GYH: 82% cotton, 14% viscose, 4% elastane)