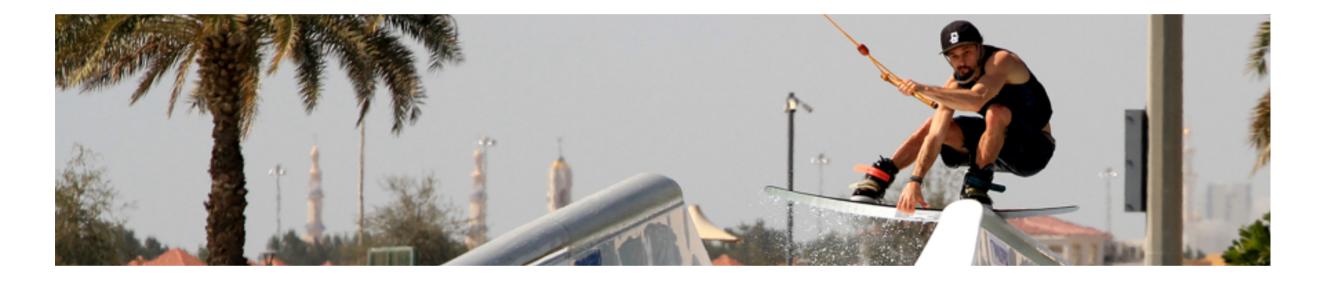

# UNITED BY X WAKE

The NEW X WAKE range has one mission: to uncage the next generation of Young Talent. Shread it, edge it, slide it – these bombproof boards are ideal for up-and-coming wake riders who need a wakeboard that can take a hard ride, and with the addition of the PEARGLIDE base, we've got decks for any riders covered.