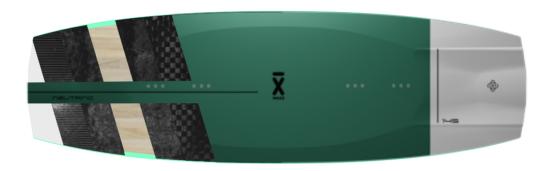

WELCOME TO THE TEAM COURTNEY!

The Boson features a concave shape for enhanced obstacle grip and gentler landings. The milled concave and multiple channels situated between the bindings prevent the board from drifting, ensuring stability during edging and landings. The Boson is shaped with a 3-stage rocker for added performance.

To top it off, the X WAKE Boson is fitted with channels on its upper surface. This not only reduces the board's weight and increases its stiffness but also imparts a strikingly futuristic aesthetic. Experience the next level of wakeboarding with the X WAKE Boson.

**BOSON** 

| -Hybrid 3 stage rocker<br>-beveled ABS |
|----------------------------------------|
| -Concave+ channels                     |
| -Full carbonconstruction               |
| -Full woodcore                         |
| -New grindproof base                   |