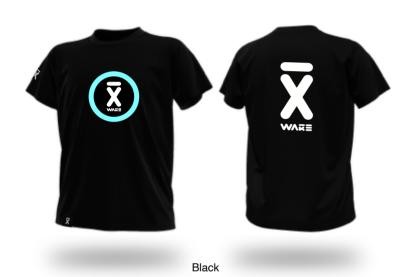

# **MAN TEES**

Clean and classic. This X WAKE branded Tee is designed for an everyday laid-back style that shows what team you support. Wherever you are – X WAKE Tee will make you reminisce about the good times.

Coming with a soft touch feeling and good vibes

Made from 100% ring-spun combed cotton this is the candidate for your new fav tee shirt.

# **AVALIABLE SIZES** S, M, L, XL

| Size        | s  | М  | L  | XL |
|-------------|----|----|----|----|
| Length (cm) | 70 | 72 | 74 | 76 |
| Width (cm)  | 50 | 53 | 56 | 59 |

The stated sizes above are subject to standard tolerances.